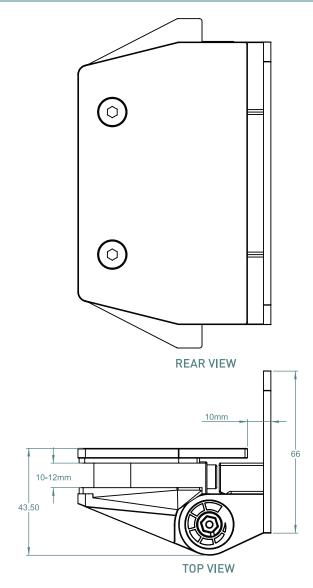

#### 125 SERIES POOL HINGE

- SELF-CLOSING SAFETY HINGE FOR GLASS POOL FENCING
- TO BE USED WITH CHILD PROOF SAFETY LATCH
- COMPLIES WITH AUSTRALIAN STANDARDS FOR POOL GATE HARDWARE
- NATA ACCREDITED AND INDEPENDENTLY TESTED TO 25 000 CYCLES (NATA = NATIONAL ASSOCIATION OF TESTING AUTHORITIES AUSTRALIA)

### FINISHES AND FUNCTIONS

- 2205 GRADE STAINLESS STEEL
- 3 SURFACE FINISHES
- SIMPLE QUIK-ADJUST RATCHET SYSTEM
- SINGLE-ACTION
- SOFT CLOSE
- NON-HOLD OPEN
- ANTI-FOOT-HOLD GASKET AND SAFETY CAP INCLUDED

#### TO ORDER SPECIFY

- 125WP POLISHED FINISH
- 125WS SATIN FINISH
- 125WB BLACK FINISH

SQUARE OR ROUND POST BRACKETS AVAILABLE

**INSTALLED SAFETY CAP** 