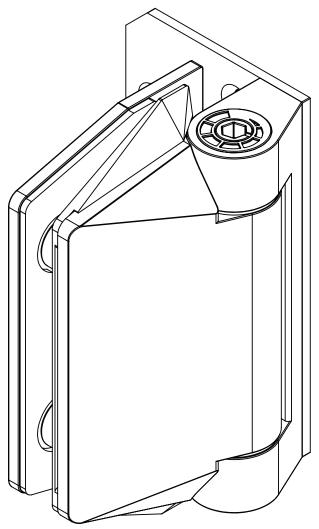

# 125 SERIES POOL HINGE

# GLASS TO WALL

#### 125 SERIES POOL HINGE

- SELF-CLOSING SAFETY HINGE FOR GLASS POOL FENCING
- TO BE USED WITH CHILD PROOF SAFETY LATCH
- COMPLIES WITH AUSTRALIAN STANDARDS FOR POOL GATE HARDWARE
- NATA ACCREDITED AND INDEPENDENTLY TESTED TO 25 000 CYCLES (NATA = NATIONAL ASSOCIATION OF TESTING AUTHORITIES AUSTRALIA)

### FINISHES AND FUNCTIONS

- 2205 GRADE STAINLESS STEEL
- 3 SURFACE FINISHES
- SIMPLE QUIK-ADJUST RATCHET SYSTEM
- SINGLE-ACTION
- SOFT CLOSE
- NON-HOLD OPEN
- ANTI-FOOT-HOLD GASKET AND SAFETY CAP INCLUDED