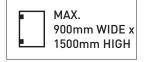

MAX 45kg



— 10°C + 50°C



90°







#### TO ORDER SPECIFY

- 125WP POLISHED FINISH
- 125WS SATIN FINISH
- 125WB BLACK FINISH

SQUARE OR ROUND POST BRACKETS AVAILABLE



**INSTALLED SAFETY CAP** 





# 125 SERIES POOL HINGE GLASS TO POST BRACKETS



SQUARE POST BRACKET (MODEL SP)



ROUND POST BRACKET (MODEL RP)

#### 125 SERIES POOL HINGE

- SELF-CLOSING SAFETY HINGE FOR GLASS POOL FENCING
- TO BE USED WITH CHILD PROOF SAFETY LATCH
- COMPLIES WITH AUSTRALIAN STANDARDS FOR POOL GATE HARDWARE
- NATA ACCREDITED AND INDEPENDENTLY TESTED TO 25 000 CYCLES (NATA = NATIONAL ASSOCIATION OF TESTING AUTHORITIES AUSTRALIA)

### FINISHES AND FUNCTIONS

- 2205 GRADE STAINLESS STEEL
- POLISHED STAINLESS
- BRUSHED STAINLESS
- MATT BLACK
- DESIGNED TO FIT WITH 125 GLASS TO WALL HINGE (MODEL 125W)













## SQUARE POST BRACKET TO ORDER SPECIEY:

- SPP POLISHED FINISH
- SPS SATIN FINISH
- SPR BLACK FINISH







# ROUND POST BRACKET TO ORDER SPECIEV

- RPP POLISHED FINISH
- RPS SATIN FINISH
- RPR BLACK FINISH







# 125 HINGE MODEL