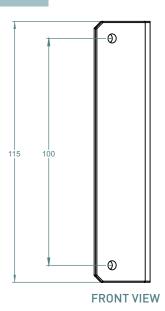

L HINGE GLASS TO POST BRACKETS



SQUARE POST BRACKET (MODEL SP)



ROUND POST BRACKET (MODEL RP)

#### 125 SERIES POOL HINGE

- SELF-CLOSING SAFETY HINGE FOR GLASS POOL FENCING
- TO BE USED WITH CHILD PROOF SAFETY LATCH
- COMPLIES WITH AUSTRALIAN STANDARDS FOR POOL GATE HARDWARE
- NATA ACCREDITED AND INDEPENDENTLY TESTED TO 25 000 CYCLES (NATA = NATIONAL ASSOCIATION OF TESTING AUTHORITIES AUSTRALIA)

### FINISHES AND FUNCTIONS

- 2205 GRADE STAINLESS STEEL
- POLISHED STAINLESS
- BRUSHED STAINLESS
- MATT BLACK
- DESIGNED TO FIT WITH 125 GLASS TO WALL HINGE (MODEL 125W)













## SQUARE POST BRACKET TO ORDER SPECIEY:

- SPP POLISHED FINISH
- SPS SATIN FINISH
- SPR BLACK FINISH







# ROUND POST BRACKET TO ORDER SPECIEV

- RPP POLISHED FINISH
- RPS SATIN FINISH
- RPR BLACK FINISH







# 125 HINGE MODEL