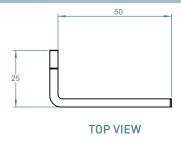

5WB BLACK FINISH

SQUARE OR ROUND POST BRACKETS AVAILABLE



**INSTALLED SAFETY CAP** 





# 125 SERIES POOL HINGE GLASS TO POST BRACKETS



SQUARE POST BRACKET (MODEL SP)



ROUND POST BRACKET (MODEL RP)

#### 125 SERIES POOL HINGE

- SELF-CLOSING SAFETY HINGE FOR GLASS POOL FENCING
- TO BE USED WITH CHILD PROOF SAFETY LATCH
- COMPLIES WITH AUSTRALIAN STANDARDS FOR POOL GATE HARDWARE
- NATA ACCREDITED AND INDEPENDENTLY TESTED TO 25 000 CYCLES (NATA = NATIONAL ASSOCIATION OF TESTING AUTHORITIES AUSTRALIA)

### FINISHES AND FUNCTIONS

- 2205 GRADE STAINLESS STEEL
- POLISHED STAINLESS
- BRUSHED STAINLESS
- MATT BLACK
- DESIGNED TO FIT WITH 125 GLASS TO WALL HINGE (MODEL 125W)













## SQUARE POST BRACKET TO ORDER SPECIEY:

- SPP POLISHED FINISH
- SPS SATIN FINISH
- SPR BLACK FINISH







# ROUND POST BRACKET TO ORDER SPECIEV

- RPP POLISHED FINISH
- RPS SATIN FINISH
- RPR BLACK FINISH







# 125 HINGE MODEL