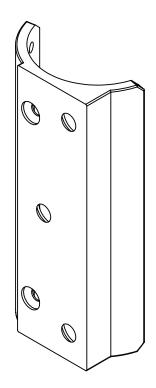

# 125 SERIES POOL HINGE GLASS TO POST BRACKETS

SQUARE POST BRACKET (MODEL SP)

ROUND POST BRACKET (MODEL RP)

# ROUND POST BRACKET TO ORDER SPECIEV

- RPP POLISHED FINISH
- RPS SATIN FINISH
- RPR BLACK FINISH