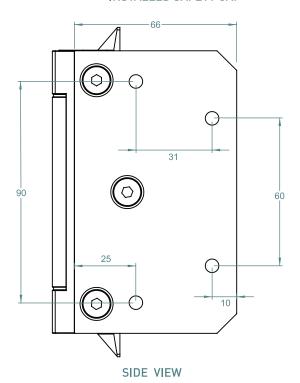

10mm 12mm

MAX. 900mm WIDE x 1500mm HIGH

MAX 45kg

— 10°C + 50°C

90°

#### TO ORDER SPECIFY

- 125WP POLISHED FINISH
- 125WS SATIN FINISH
- 125WB BLACK FINISH

SQUARE OR ROUND POST BRACKETS AVAILABLE

**INSTALLED SAFETY CAP** 