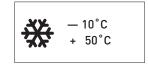

45kg



— 10°C + 50°C



90°







#### TO ORDER SPECIFY

- 125WP POLISHED FINISH
- 125WS SATIN FINISH
- 125WB BLACK FINISH

SQUARE OR ROUND POST BRACKETS AVAILABLE



**INSTALLED SAFETY CAP** 





# 125 SERIES POOL HINGE GLASS TO POST BRACKETS



SQUARE POST BRACKET (MODEL SP)



ROUND POST BRACKET (MODEL RP)

#### 125 SERIES POOL HINGE

- SELF-CLOSING SAFETY HINGE FOR GLASS POOL FENCING
- TO BE USED WITH CHILD PROOF SAFETY LATCH
- COMPLIES WITH AUSTRALIAN STANDARDS FOR POOL GATE HARDWARE
- NATA ACCREDITED AND INDEPENDENTLY TESTED TO 25 000 CYCLES (NATA = NATIONAL ASSOCIATION OF TESTING AUTHORITIES AUSTRALIA)

### FINISHES AND FUNCTIONS

- 2205 GRADE STAINLESS STEEL
- POLISHED STAINLESS
- BRUSHED STAINLESS
- MATT BLACK
- DESIGNED TO FIT WITH 125 GLASS TO WALL HINGE (MODEL 125W)













## SQUARE POST BRACKET TO ORDER SPECIEY:

- SPP POLISHED FINISH
- SPS SATIN FINISH
- SPR BLACK FINISH







# ROUND POST BRACKET TO ORDER SPECIEV

- RPP POLISHED FINISH
- RPS SATIN FINISH
- RPR BLACK FINISH







# 125 HINGE MODEL