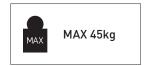

AX 45kg



— 10°C + 50°C



90°







#### TO ORDER SPECIFY

- 125WP POLISHED FINISH
- 125WS SATIN FINISH
- 125WB BLACK FINISH

SQUARE OR ROUND POST BRACKETS AVAILABLE



**INSTALLED SAFETY CAP** 





# 125 SERIES POOL HINGE GLASS TO POST BRACKETS



SQUARE POST BRACKET (MODEL SP)



ROUND POST BRACKET (MODEL RP)

#### 125 SERIES POOL HINGE

- SELF-CLOSING SAFETY HINGE FOR GLASS POOL FENCING
- TO BE USED WITH CHILD PROOF SAFETY LATCH
- COMPLIES WITH AUSTRALIAN STANDARDS FOR POOL GATE HARDWARE
- NATA ACCREDITED AND INDEPENDENTLY TESTED TO 25 000 CYCLES (NATA = NATIONAL ASSOCIATION OF TESTING AUTHORITIES AUSTRALIA)

### FINISHES AND FUNCTIONS

- 2205 GRADE STAINLESS STEEL
- POLISHED STAINLESS
- BRUSHED STAINLESS
- MATT BLACK
- DESIGNED TO FIT WITH 125 GLASS TO WALL HINGE (MODEL 125W)













## SQUARE POST BRACKET TO ORDER SPECIEY:

- SPP POLISHED FINISH
- SPS SATIN FINISH
- SPR BLACK FINISH







# ROUND POST BRACKET TO ORDER SPECIEV

- RPP POLISHED FINISH
- RPS SATIN FINISH
- RPR BLACK FINISH







# 125 HINGE MODEL