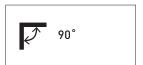

5kg



— 10°C + 50°C



90°







#### TO ORDER SPECIFY

- 125WP POLISHED FINISH
- 125WS SATIN FINISH
- 125WB BLACK FINISH

SQUARE OR ROUND POST BRACKETS AVAILABLE



**INSTALLED SAFETY CAP** 





# 125 SERIES POOL HINGE GLASS TO POST BRACKETS



SQUARE POST BRACKET (MODEL SP)



ROUND POST BRACKET (MODEL RP)

#### 125 SERIES POOL HINGE

- SELF-CLOSING SAFETY HINGE FOR GLASS POOL FENCING
- TO BE USED WITH CHILD PROOF SAFETY LATCH
- COMPLIES WITH AUSTRALIAN STANDARDS FOR POOL GATE HARDWARE
- NATA ACCREDITED AND INDEPENDENTLY TESTED TO 25 000 CYCLES (NATA = NATIONAL ASSOCIATION OF TESTING AUTHORITIES AUSTRALIA)

### FINISHES AND FUNCTIONS

- 2205 GRADE STAINLESS STEEL
- POLISHED STAINLESS
- BRUSHED STAINLESS
- MATT BLACK
- DESIGNED TO FIT WITH 125 GLASS TO WALL HINGE (MODEL 125W)













## SQUARE POST BRACKET TO ORDER SPECIEY:

- SPP POLISHED FINISH
- SPS SATIN FINISH
- SPR BLACK FINISH







# ROUND POST BRACKET TO ORDER SPECIEV

- RPP POLISHED FINISH
- RPS SATIN FINISH
- RPR BLACK FINISH







# 125 HINGE MODEL