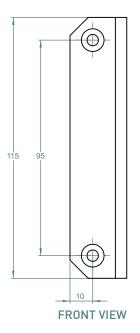

# 125 SERIES POOL HINGE GLASS TO POST BRACKETS

SQUARE POST BRACKET (MODEL SP)

ROUND POST BRACKET (MODEL RP)

## SQUARE POST BRACKET TO ORDER SPECIEY:

- SPP POLISHED FINISH
- SPS SATIN FINISH
- SPR BLACK FINISH