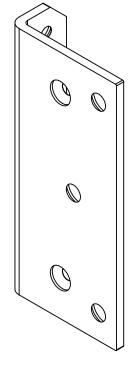

# 125 SERIES POOL HINGE GLASS TO POST BRACKETS

SQUARE POST BRACKET (MODEL SP)

ROUND POST BRACKET (MODEL RP)

## SQUARE POST BRACKET TO ORDER SPECIEY:

- SPP POLISHED FINISH
- SPS SATIN FINISH
- SPR BLACK FINISH