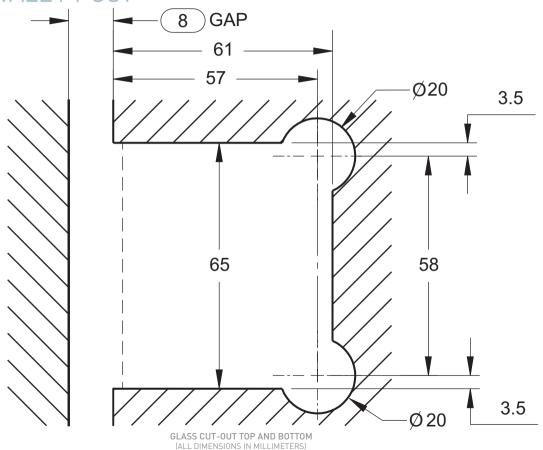

CKETS



SQUARE POST BRACKET (MODEL SP)



ROUND POST BRACKET (MODEL RP)

#### 125 SERIES POOL HINGE

- SELF-CLOSING SAFETY HINGE FOR GLASS POOL FENCING
- TO BE USED WITH CHILD PROOF SAFETY LATCH
- COMPLIES WITH AUSTRALIAN STANDARDS FOR POOL GATE HARDWARE
- NATA ACCREDITED AND INDEPENDENTLY TESTED TO 25 000 CYCLES (NATA = NATIONAL ASSOCIATION OF TESTING AUTHORITIES AUSTRALIA)

### FINISHES AND FUNCTIONS

- 2205 GRADE STAINLESS STEEL
- POLISHED STAINLESS
- BRUSHED STAINLESS
- MATT BLACK
- DESIGNED TO FIT WITH 125 GLASS TO WALL HINGE (MODEL 125W)













## SQUARE POST BRACKET TO ORDER SPECIEY:

- SPP POLISHED FINISH
- SPS SATIN FINISH
- SPR BLACK FINISH







# ROUND POST BRACKET TO ORDER SPECIEV

- RPP POLISHED FINISH
- RPS SATIN FINISH
- RPR BLACK FINISH







# 125 HINGE MODEL