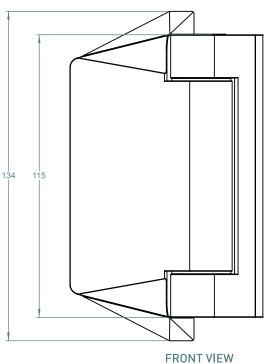

#### 125 SERIES POOL HINGE

- SELF-CLOSING SAFETY HINGE FOR GLASS POOL FENCING
- TO BE USED WITH CHILD PROOF SAFETY LATCH
- COMPLIES WITH AUSTRALIAN STANDARDS FOR POOL GATE HARDWARE
- NATA ACCREDITED AND INDEPENDENTLY TESTED TO 25 000 CYCLES (NATA = NATIONAL ASSOCIATION OF TESTING AUTHORITIES AUSTRALIA)

### FINISHES AND FUNCTIONS

- 2205 GRADE STAINLESS STEEL
- 3 SURFACE FINISHES
- SIMPLE QUIK-ADJUST RATCHET SYSTEM
- SINGLE-ACTION
- SOFT CLOSE
- NON-HOLD OPEN
- ANTI-FOOT-HOLD GASKET AND SAFETY CAP INCLUDED