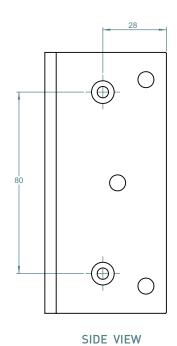

# 125 SERIES POOL HINGE GLASS TO POST BRACKETS

SQUARE POST BRACKET (MODEL SP)

ROUND POST BRACKET (MODEL RP)

# ROUND POST BRACKET TO ORDER SPECIEV

- RPP POLISHED FINISH
- RPS SATIN FINISH
- RPR BLACK FINISH