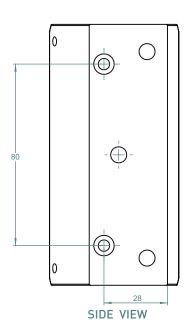

HINGE GLASS TO POST BRACKETS



SQUARE POST BRACKET (MODEL SP)



ROUND POST BRACKET (MODEL RP)

#### 125 SERIES POOL HINGE

- SELF-CLOSING SAFETY HINGE FOR GLASS POOL FENCING
- TO BE USED WITH CHILD PROOF SAFETY LATCH
- COMPLIES WITH AUSTRALIAN STANDARDS FOR POOL GATE HARDWARE
- NATA ACCREDITED AND INDEPENDENTLY TESTED TO 25 000 CYCLES (NATA = NATIONAL ASSOCIATION OF TESTING AUTHORITIES AUSTRALIA)

### FINISHES AND FUNCTIONS

- 2205 GRADE STAINLESS STEEL
- POLISHED STAINLESS
- BRUSHED STAINLESS
- MATT BLACK
- DESIGNED TO FIT WITH 125 GLASS TO WALL HINGE (MODEL 125W)













## SQUARE POST BRACKET TO ORDER SPECIEY:

- SPP POLISHED FINISH
- SPS SATIN FINISH
- SPR BLACK FINISH







# ROUND POST BRACKET TO ORDER SPECIEV

- RPP POLISHED FINISH
- RPS SATIN FINISH
- RPR BLACK FINISH







# 125 HINGE MODEL