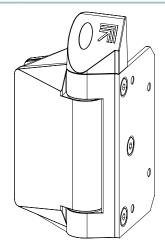

# 125 HINGE MODEL

#### 125 SERIES POOL HINGE

- SELF-CLOSING SAFETY HINGE FOR GLASS POOL FENCING
- TO BE USED WITH CHILD PROOF SAFETY LATCH
- COMPLIES WITH AUSTRALIAN STANDARDS FOR POOL GATE HARDWARE
- NATA ACCREDITED AND INDEPENDENTLY TESTED TO 25 000 CYCLES (NATA = NATIONAL ASSOCIATION OF TESTING AUTHORITIES AUSTRALIA)

### FINISHES AND FUNCTIONS

- 2205 GRADE STAINLESS STEEL
- 3 SURFACE FINISHES
- SIMPLE QUIK-ADJUST RATCHET SYSTEM
- SINGLE-ACTION
- SOFT CLOSE
- NON-HOLD OPEN
- ANTI-FOOT-HOLD GASKET AND SAFETY CAP INCLUDED